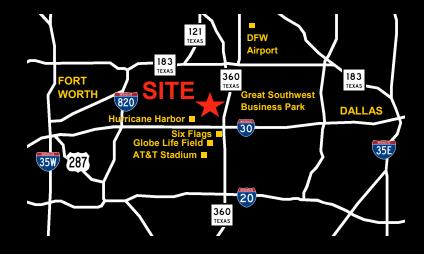

## **AMMENITIES:**

- Great access to major highways and roads including Interstate 30, Hwy 360, Lamar Blvd and Ballpark Way
- Within 10 minutes of DFW International Airport and 15 minutes of Arlington Municipal Airport
- Close Proximity (5 minutes drive) to the new AT&T Stadium, Globe Life Field and the Esports Stadium Arlington and Expo Center
- Located within the entertainment district with walking distance to many major hotels and restaurants
- In close proximity to another 2 million square feet of class "A" offices
- Directly across from US Post Office and several banks
- Childcare, library and several city parks within 5 minutes of the development
- Jogging / walking trail on the perimeter of the property, surrounded by lush landscape
- · Ample ground parking, well lit
- Outdoor seating areas