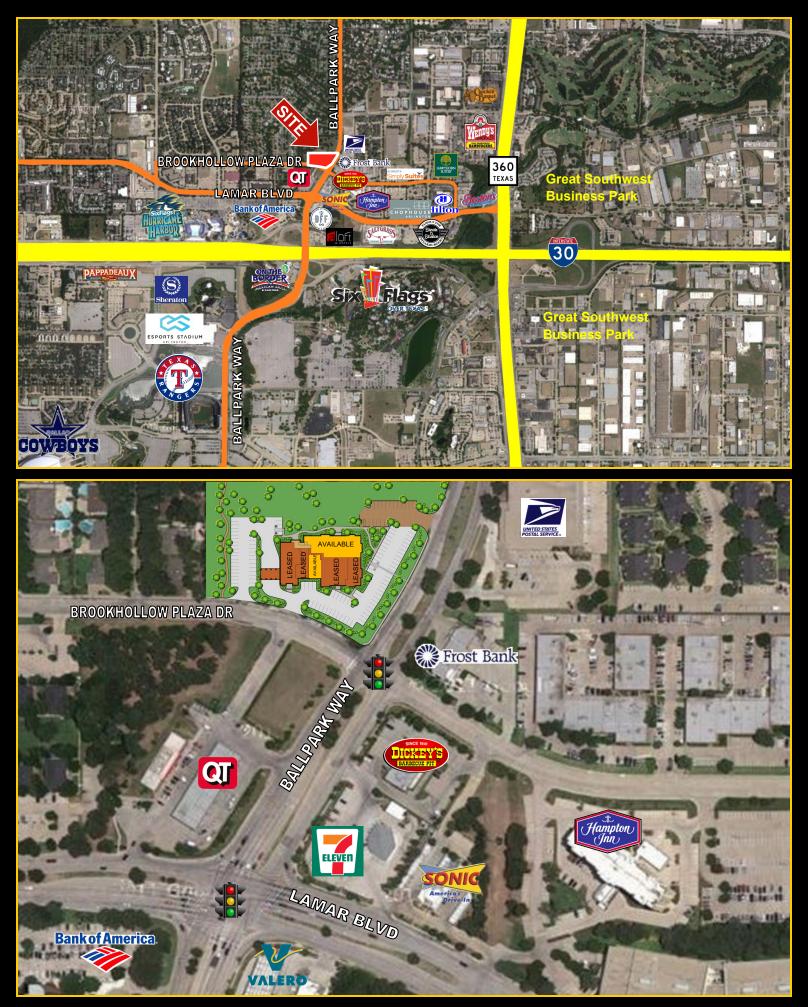

## **AMMENITIES:**

- Great access to major highways and roads including Interstate 30, Hwy 360, Lamar Blvd and Ballpark Way
- Within 10 minutes of DFW International Airport and 15 minutes of Arlington Municipal Airport
- Close Proximity (5 minutes drive) to the new AT&T Stadium, Globe Life Field and the Esports Stadium Arlington and Expo Center
- Located within the entertainment district with walking distance to many major hotels and restaurants
- In close proximity to another 2 million square feet of class "A" offices
- Directly across from US Post Office and several banks
- Childcare, library and several city parks within 5 minutes of the development
- Jogging / walking trail on the perimeter of the property, surrounded by lush landscape
- · Ample ground parking, well lit
- Outdoor seating areas

Phase II will accommodate up to 90,000 sf of Class "A" offices.

LEASING CONTACT: Mojy Haddad (817) 395-0111, mojy@oakhollowgroup.com